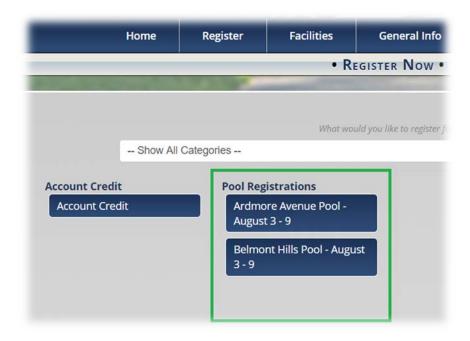

## PROGRAM REGISTRATION

- Once you are logged in, hover over Register. A drop down menu will appear.
- Select Programs.

Weekly Registration periods will be listed under *Pool Registration*. Select the pool you would like to register for by clicking on the blue box.