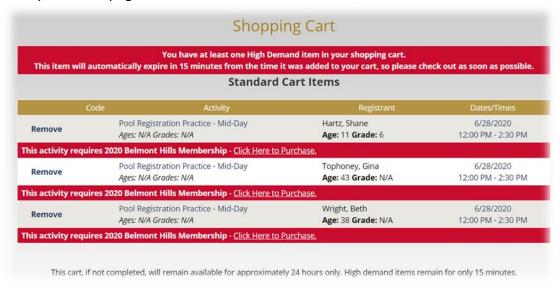

## **CHECK OUT**

- If you are ready to checkout you can select the Checkout option once the item(s) have been added to the cart.
- If you were navigating the pages and decide you want to check out, click on your shopping cart.
- Both will take you to this page.

- Some important notes:
  - You must have a membership to the desired pool you wish to register for. In this example a
    membership has not been purchased for any of the members, therefore you would need to click on the
    option to Purchase the membership (Click Here to Purchase.)
  - All items have been marked as high demand programs which means it will only remain in your cart for
     15 minutes before timing out.
- If you are ready to check out, the disclaimer will be at the bottom of the items listed in your cart. Please double check the information is correct before proceeding.
- Please read the disclaimer and click the box to acknowledge it has been read.