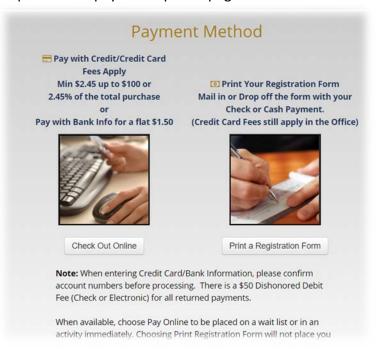

- Click Check Out.
- You will then be prompted to the payment options page that will look like the following

## **MAKING PAYMENT**

- ➤ To process immediately and secure your registration, it would be best to make payment immediately. You can choose to print a registration but this option DOES NOT COMPLETE YOUR REGISTRATION. You will have to submit payment to the Parks and Recreation Office. Registrations will be processed as they are received.
- To pay with Account Credit, Credit Card or a Checking Account (ACH), Click Check Out Online.
- At the very top of the page it will prompt you to review your invoice and notify you of any credit that may be on your account.