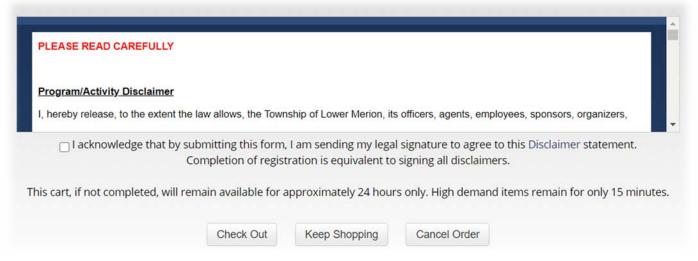

- Some important notes:
  - You must have a membership to the desired pool you wish to register for. In this example a
    membership has not been purchased for any of the members, therefore you would need to click on the
    option to Purchase the membership (Click Here to Purchase.)
  - All items have been marked as high demand programs which means it will only remain in your cart for
     15 minutes before timing out.
- If you are ready to check out, the disclaimer will be at the bottom of the items listed in your cart. Please double check the information is correct before proceeding.
- Please read the disclaimer and click the box to acknowledge it has been read.

- Click Check Out.
- You will then be prompted to the payment options page that will look like the following