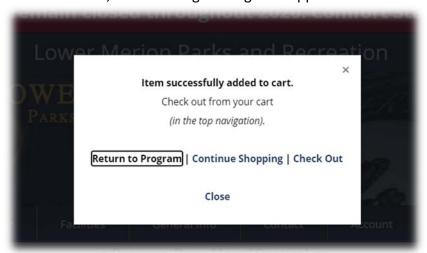

- Search for the Date/Time that you wish to register for. The message *Add to Name's Cart* will appear in each option. The name that appears is usually the account holder's name, in this sample, the name is Beth. If this is not the person you wish to register, Click *Change Member* and select the appropriate member of your household.
- ➤ When ready with the correct member, click Add to Name's Cart. In this example it is Add to Beth's Cart.
- ➤ When the item is added to the cart, the following message will appear.

If you only had to add that one person to register for one date, click *Check Out* and skip ahead to the Check Out Instructions below.

- > To register another family member, click *Return to Program*. This will navigate you back to the page you were on (Same Pool). To register for a different date, click on *Continue Shopping* and start the Program Registration again.
- ➤ To add another household member, scroll down to the date/time you were registering for and click *Change Member*. A dialogue box will pop up listing all your household members. Select the next member you would like to register.