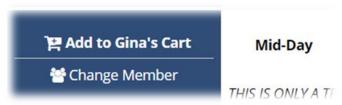

- Search for the Date/Time that you wish to register for. The message *Add to Name's Cart* will appear in each option. The name that appears is usually the account holder's name, in this sample, the name is Beth. If this is not the person you wish to register, Click *Change Member* and select the appropriate member of your household.
- ➤ When ready with the correct member, click Add to Name's Cart. In this example it is Add to Beth's Cart.
- ➤ When the item is added to the cart, the following message will appear.

Once the person is selected, you will automatically be sent back to the page you were just on, but now the message Add to Name's Cart will be the name of the person you selected. In this example, it is now Add to Gina's Cart.