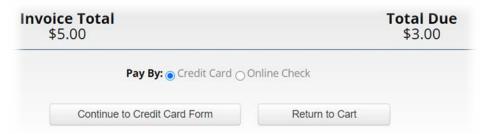

- If you would like to use your credit to make payment, click *Apply Credit*. It will then prompt you to enter the amount of the credit you would like to use for this registration. Edit the amount to your liking and *click Apply Credit*.
- If you do not have a balance due, you need to click *Process* to finalize.
- If you have enough credit to cover the amount owed, you can finish by processing the invoice. Click *Process* to finalize.
- If the credit does not cover the total amount due, you will be prompted to make payment for the remaining balance.

- Click Continue to Credit Card Form to complete.
- > Carefully enter the information and click *Submit Secure Payment* to finalize.