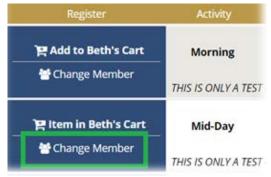

- Search for the Date/Time that you wish to register for. The message *Add to Name's Cart* will appear in each option. The name that appears is usually the account holder's name, in this sample, the name is Beth. If this is not the person you wish to register, Click *Change Member* and select the appropriate member of your household.
- ➤ When ready with the correct member, click Add to Name's Cart. In this example it is Add to Beth's Cart.
- ➤ When the item is added to the cart, the following message will appear.

If you only had to add that one person to register for one date, click *Check Out* and skip ahead to the Check Out Instructions below.

- > To register another family member, click *Return to Program*. This will navigate you back to the page you were on (Same Pool). To register for a different date, click on *Continue Shopping* and start the Program Registration again.
- ➤ To add another household member, scroll down to the date/time you were registering for and click *Change Member*. A dialogue box will pop up listing all your household members. Select the next member you would like to register.

Once the person is selected, you will automatically be sent back to the page you were just on, but now the message Add to Name's Cart will be the name of the person you selected. In this example, it is now Add to Gina's Cart.