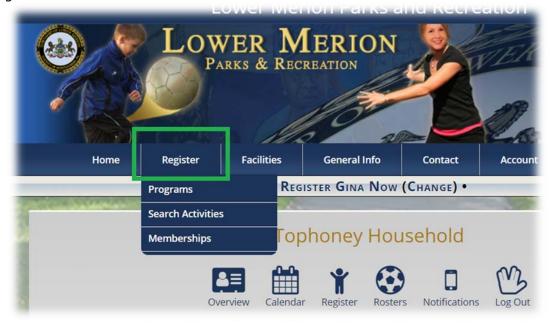

## PROGRAM REGISTRATION

- Once you are logged in, hover over Register. A drop down menu will appear.
- Select Programs.

Weekly Registration periods will be listed under *Pool Registration*. Select the pool you would like to register for by clicking on the blue box.