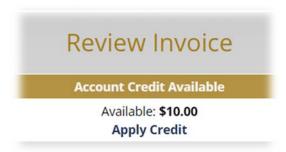

## **MAKING PAYMENT**

- ➤ To process immediately and secure your registration, it would be best to make payment immediately. You can choose to print a registration but this option DOES NOT COMPLETE YOUR REGISTRATION. You will have to submit payment to the Parks and Recreation Office. Registrations will be processed as they are received.
- To pay with Account Credit, Credit Card or a Checking Account (ACH), Click Check Out Online.
- At the very top of the page it will prompt you to review your invoice and notify you of any credit that may be on your account.

- If you would like to use your credit to make payment, click *Apply Credit*. It will then prompt you to enter the amount of the credit you would like to use for this registration. Edit the amount to your liking and *click Apply Credit*.
- If you do not have a balance due, you need to click *Process* to finalize.
- If you have enough credit to cover the amount owed, you can finish by processing the invoice. Click *Process* to finalize.
- If the credit does not cover the total amount due, you will be prompted to make payment for the remaining balance.